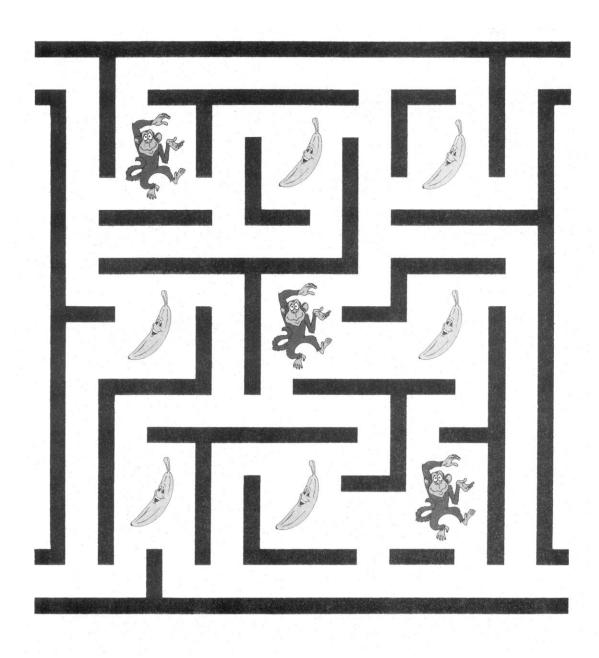

## Monkey Business By Dave Phillips in *GAMES*

Congratulations: You have just been named assistant monkey keeper at the Westside Zoo. Put on your apron -- it's feeding time. Each of the hungry monkeys in the mazelike cage shown below must be given two of the six bananas. According to union rules, you can't carry more than two bananas at a time. So the feeding procedure is: Pick up two bananas, take them to a monkey, then pick up two more bananas, and so on. You may enter and leave the cage by any of the four gates, but safety rules prohibit you from crossing your own trail or using any part of your path more than once. Can you find the only possible route that allows you to feed all the monkeys as you pass through the cage?